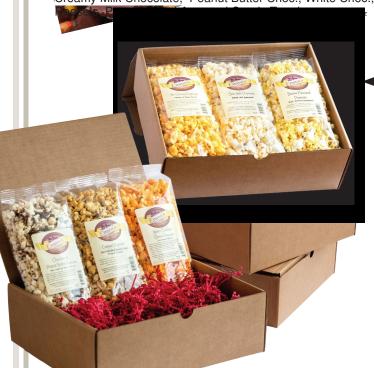

### The Trio Box

Choose your Favorite Combinations

### **Favorites Trio Box**

Chocolate & Peanut Butter. Sweet Cheddar, Caramel

### **Savory Trio Box**

(no sugar added)

So Cheesy, Buttered, Sea Salt