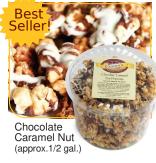

### **Favorites Trio Box**

Chocolate & Peanut Butter. Sweet Cheddar, Caramel

# The Tub Tower

A stack of 3-72oz tubs are filled with customer favorites, 1 each of Chocolate & Peanut Butter, Sweet Cheddar, And Caramel Popcorn.