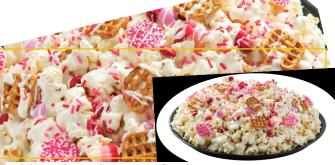

It's enough for a group, looks great and

it tastes even better than it looks!

White Chocolate Confetti Party Tray This 12 In. Party Tray Is Layered With Sweet & Salty Popcorn, Milk Chocolate, Pretzels, Theme Candy Toppings.