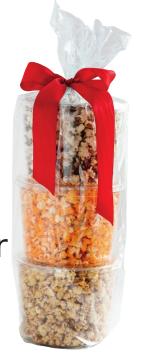

# The Tub Tower

A stack of 3-72oz tubs are filled with customer favorites, 1 each of Chocolate & Peanut Butter, Sweet Cheddar, And Caramel Popcorn.