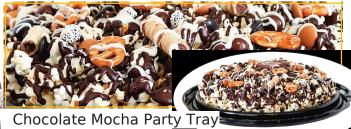

Creamy Milk Chocolate, Peanut Butter Choc., White Choc.,

This 12 In. Party Tray Is Layered With Sweet & Salty Popcorn. Creamy Coffee Flavored Dark Chocolate, White Choc., Chocolate Coffee Beans, Nonpareils, and Pretzels. Approx. 22 oz