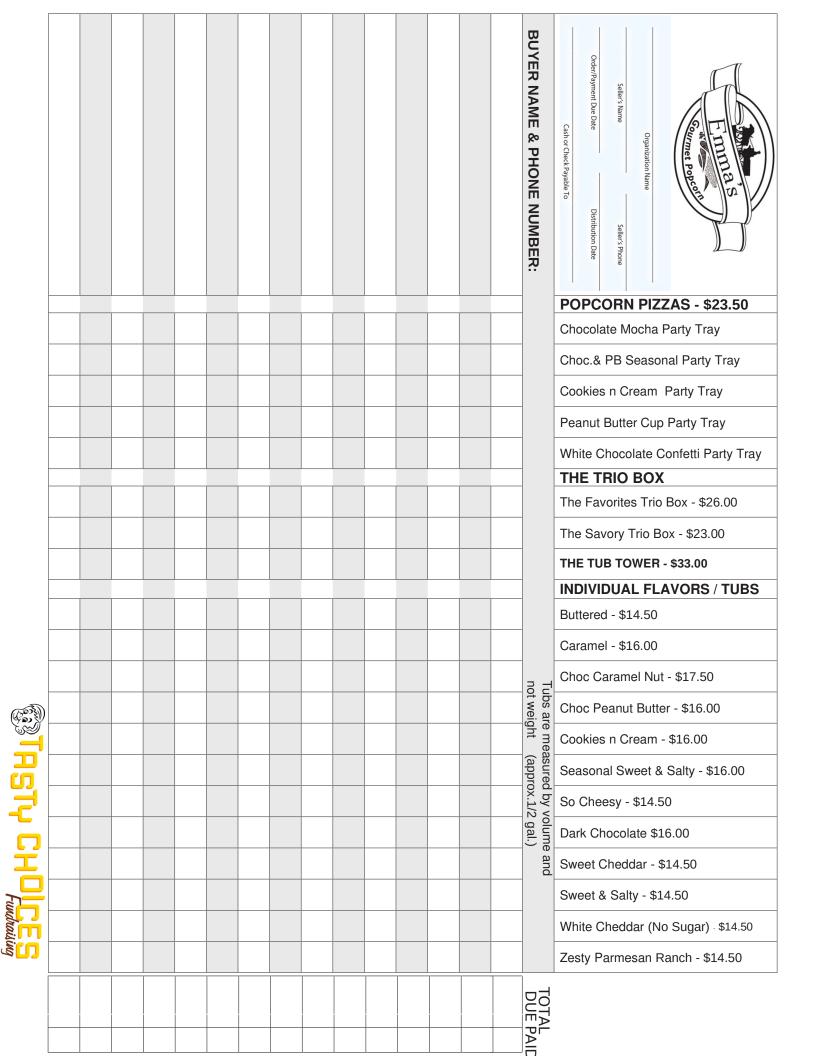

# Emma's

"Food is symbolic of **OVE** 

when words are inadequate.

Alan D. Wolfelt

This is not ordinary popcorn! It's Lancaster County homemade—popcorn like you've never tasted before. Each kind is bursting with flavor that keeps you reaching for more! These popcorn flavors make the perfect gift, everyone loves them! But buy one for yourself too! Don't miss out!

It's enough for a group, looks great and

it tastes even better than it looks!

White Chocolate Confetti Party Tray This 12 In. Party Tray Is Layered With Sweet & Salty Popcorn, Milk Chocolate, Pretzels, Theme Candy Toppings.

Choc & Peanut Butter Seasonal Party Tray This 12 In. Party Tray Is Layered With Sweet & Salty Popcorn, Creamy Milk, White, Peanut Butter Chocolates, Pretzels, Theme Candy Toppings. Approx. 22 oz

This 12 In. Party Tray Is Layered With Sweet & Salty Popcorn, Creamy Dark Chocolate, Choc. Cookies, White Choc. And Assorted Candy Toppings. Approx. 22 oz

Creamy Milk Chocolate, Peanut Butter Choc., White Choc.,

This 12 In. Party Tray Is Layered With Sweet & Salty Popcorn. Creamy Coffee Flavored Dark Chocolate, White Choc., Chocolate Coffee Beans, Nonpareils, and Pretzels. Approx. 22 oz

### The Trio Box

Choose your Favorite Combinations

### **Favorites Trio Box**

Chocolate & Peanut Butter. Sweet Cheddar, Caramel

### **Savory Trio Box**

(no sugar added)

So Cheesy, Buttered, Sea Salt

# The Tub Tower

A stack of 3-72oz tubs are filled with customer favorites, 1 each of Chocolate & Peanut Butter, Sweet Cheddar, And Caramel Popcorn.