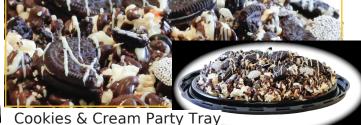

Choc & Peanut Butter Seasonal Party Tray This 12 In. Party Tray Is Layered With Sweet & Salty Popcorn, Creamy Milk, White, Peanut Butter Chocolates, Pretzels, Theme Candy Toppings. Approx. 22 oz

This 12 In. Party Tray Is Layered With Sweet & Salty Popcorn, Creamy Dark Chocolate, Choc. Cookies, White Choc. And Assorted Candy Toppings. Approx. 22 oz