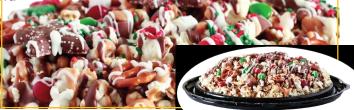

Choc & Peanut Butter Seasonal Party Tray This 12 In. Party Tray Is Layered With Sweet & Salty Popcorn, Creamy Milk, White, Peanut Butter Chocolates, Pretzels, Theme Candy Toppings. Approx. 22 oz

This 12 In. Party Tray Is Layered With Sweet & Salty Popcorn, Creamy Dark Chocolate, Choc. Cookies, White Choc. And Assorted Candy Toppings. Approx. 22 oz