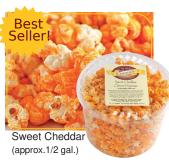

### **Favorites Trio Box**

Chocolate & Peanut Butter. Sweet Cheddar, Caramel

### **Savory Trio Box**

(no sugar added)

So Cheesy, Buttered, Sea Salt

# The Tub Tower

A stack of 3-72oz tubs are filled with customer favorites, 1 each of Chocolate & Peanut Butter, Sweet Cheddar, And Caramel Popcorn.