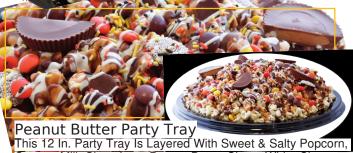

Choc & Peanut Butter Seasonal Party Tray This 12 In. Party Tray Is Layered With Sweet & Salty Popcorn, Creamy Milk, White, Peanut Butter Chocolates, Pretzels, Theme Candy Toppings. Approx. 22 oz

This 12 In. Party Tray Is Layered With Sweet & Salty Popcorn, Creamy Dark Chocolate, Choc. Cookies, White Choc. And Assorted Candy Toppings. Approx. 22 oz