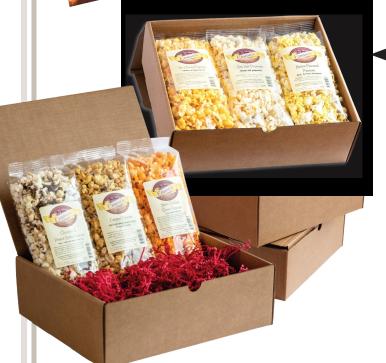

## The Trio Box

Choose your Favorite Combinations

**Favorites Trio Box** Chocolate & Peanut Butter. Sweet Cheddar, Caramel

**Savory Trio Box** (no sugar added) So Cheesy, Buttered, Sea Salt

### The Tub Tower►

A stack of 3-72oz tubs are filled with customer favorites, 1 each of Chocolate & Peanut Butter, Sweet Cheddar, And Caramel Popcorn.

- 1. Schedule Your Delivery Date, Time And Location 3-4 weeks from your start date. We deliver any day at any time
- 2. **Start Your Fundraiser** Hand out our brochures; We will provide as many as you need
- 3. Sell for 7 to 10 days Have each seller try to sell 5 or more items
- 4. **Tally Orders** call, or email order total 10 to 14 days prior to delivery date. Minimum 50 items for free delivery or a \$25.00 charge will apply
- 5. **Payment in full is required upon delivery** you will be billed for items sold minus your profits
- 6. Please sell only 1 plan at a time.