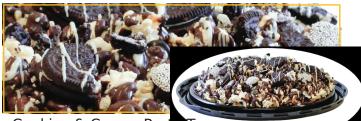

Cookies & Cream Par This 12 In. Party Tray Is Laye Creamy Dark Chocolate, Choc. Cookies, White Choc. And Assorted Candy Toppings. Approx. 22 oz

Chocolate Mocha Part Tra This 12 In. Party Tray Is Layered With Sweet & Salty Popce Creamy Coffee Flavored Dark Chocolate, White Choc., Chocolate Coffee Beans, Nonpareils, and Pretzels. Approx. 22 oz