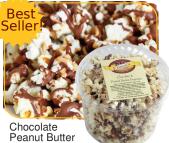

## The Trio Box

Choose your Favorite Combinations

**Favorites Trio Box** Chocolate & Peanut Butter. Sweet Cheddar, Caramel

**Savory Trio Box** (no sugar added) So Cheesy, Buttered, Sea Salt