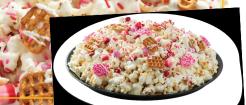

# The Best Dish At The Party! Take a Popcorn Pizza to your next event!

It's enough for a group, looks great and it tastes even better than it looks!

Popcorn Pizzas Break Apart Easily With Hands or Serving Utensil