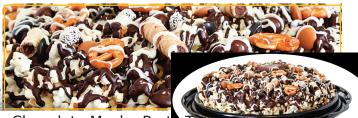

White Chocolate Con This 12 In. Party Tray is Layered With Sweet & Salty corn, Milk Chocolate, Pretzels, Theme Candy Toppings.

Choc & Peanut Butter Seasonal Party Tray This 12 In. Party Tray Is Layere Sweet & Salty Pop Creamy Milk, White, Peanut Butter Chocolates, Pretzels. Theme Candy Toppings. Approx. 22 oz