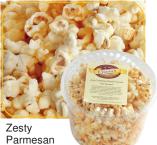

Best Selle

White Cheddar (no sugar added) (approx.1/2 gal.)

(approx.1/2 gal.)

Fundraising

Seasonal Sweet & Salty (approx.1/2 gal.) (Colors vary by season)

Tubs are measuring volume and not weight

#### All Popcorn Products are made fresh Call Or Text Ted Atanasoff 717-503-2791 Fax 717-566-9360 Email info@tastychoicesfundraising.com

|               |      |      |  |      |  |      |  |  | <b>BUYER NAME &amp; PHONE NUMBER:</b>                       | Organization Name Organization Name Order/Payment Due Date Cash or Check Payable To Distribution Date |
|---------------|------|------|--|------|--|------|--|--|-------------------------------------------------------------|-------------------------------------------------------------------------------------------------------------------------------------------------------------------------------------------------------------------------------------|
|               |      |      |  |      |  |      |  |  |                                                             | Chocolate Mocha Party Tray<br>Choc.& PB Seasonal Party Tray                                                                                                                                                                         |
|               |      |      |  |      |  |      |  |  |                                                             | Cookies n Cream Party Tray                                                                                                                                                                                                          |
|               |      | <br> |  | <br> |  | <br> |  |  |                                                             | Peanut Butter Cup Party Tray                                                                                                                                                                                                        |
|               |      | <br> |  |      |  |      |  |  |                                                             | White Chocolate Confetti Party Tray                                                                                                                                                                                                 |
|               | <br> | <br> |  |      |  | <br> |  |  |                                                             | THE TRIO BOX                                                                                                                                                                                                                        |
|               |      | <br> |  |      |  |      |  |  |                                                             | The Favorites Trio Box - \$26.00                                                                                                                                                                                                    |
|               |      |      |  |      |  |      |  |  |                                                             | The Savory Trio Box - \$23.00                                                                                                                                                                                                       |
|               |      |      |  |      |  |      |  |  |                                                             | THE TUB TOWER - \$33.00                                                                                                                                                                                                             |
|               |      | <br> |  |      |  | <br> |  |  |                                                             | INDIVIDUAL FLAVORS / TUBS                                                                                                                                                                                                           |
|               |      | <br> |  |      |  |      |  |  |                                                             | Buttered - \$14.50                                                                                                                                                                                                                  |
|               |      |      |  |      |  |      |  |  | Tubs are measured by volume<br>not weight (approx.1/2 gal.) | Caramel - \$16.00                                                                                                                                                                                                                   |
|               |      |      |  |      |  |      |  |  |                                                             | Choc Caramel Nut - \$17.50                                                                                                                                                                                                          |
| ( a)          |      |      |  |      |  |      |  |  |                                                             | Choc Peanut Butter - \$16.00                                                                                                                                                                                                        |
|               |      |      |  |      |  |      |  |  |                                                             | Cookies n Cream - \$16.00                                                                                                                                                                                                           |
|               |      |      |  |      |  |      |  |  | asured by volume (approx.1/2 gal.)                          | Seasonal Sweet & Salty - \$16.00                                                                                                                                                                                                    |
| THSTY CHOICES |      |      |  |      |  |      |  |  | d by v<br>ox.1/2                                            | So Cheesy - \$14.50                                                                                                                                                                                                                 |
|               |      |      |  |      |  |      |  |  | 2 gal.)                                                     | Dark Chocolate \$16.00                                                                                                                                                                                                              |
|               |      |      |  |      |  |      |  |  | e and                                                       | Sweet Cheddar - \$14.50                                                                                                                                                                                                             |
|               |      |      |  |      |  |      |  |  |                                                             | Sweet & Salty - \$14.50                                                                                                                                                                                                             |
|               |      |      |  |      |  |      |  |  |                                                             | White Cheddar (No Sugar) - \$14.50                                                                                                                                                                                                  |
|               |      |      |  |      |  |      |  |  |                                                             | Zesty Parmesan Ranch - \$14.50                                                                                                                                                                                                      |
|               |      |      |  |      |  |      |  |  | TOTAL<br>DUE PAII                                           |                                                                                                                                                                                                                                     |