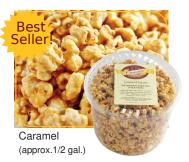

### The Tub Tower►

A stack of 3-72oz tubs are filled with customer favorites, 1 each of Chocolate & Peanut Butter, Sweet Cheddar, And Caramel Popcorn.

- 1. Schedule Your Delivery Date, Time And Location 3-4 weeks from your start date. We deliver any day at any time
- 2. **Start Your Fundraiser** Hand out our brochures; We will provide as many as you need
- 3. Sell for 7 to 10 days Have each seller try to sell 5 or more items
- 4. **Tally Orders** call, or email order total 10 to 14 days prior to delivery date. Minimum 50 items for free delivery or a \$25.00 charge will apply
- 5. **Payment in full is required upon delivery** you will be billed for items sold minus your profits
- 6. Please sell only 1 plan at a time.