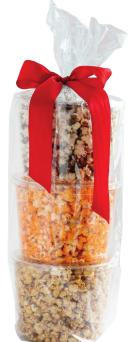

## The Trio Box

Choose your Favorite Combinations

**Favorites Trio Box** Chocolate & Peanut Butter. Sweet Cheddar, Caramel

**Savory Trio Box** (no sugar added) So Cheesy, Buttered, Sea Salt

### The Tub Tower►

A stack of 3-72oz tubs are filled with customer favorites, 1 each of Chocolate & Peanut Butter, Sweet Cheddar, And Caramel Popcorn.

- 1. Schedule Your Delivery Date, Time And Location 3-4 weeks from your start date. We deliver any day at any time
- 2. **Start Your Fundraiser** Hand out our brochures; We will provide as many as you need
- 3. Sell for 7 to 10 days Have each seller try to sell 5 or more items
- 4. **Tally Orders** call, or email order total 10 to 14 days prior to delivery date. Minimum 50 items for free delivery or a \$25.00 charge will apply
- 5. **Payment in full is required upon delivery** you will be billed for items sold minus your profits
- 6. Please sell only 1 plan at a time.