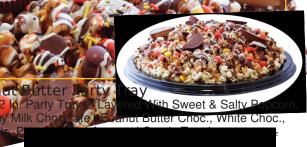

White Chocolate Con This 12 In. Party Tray is Layered With Sweet & Salty corn, Milk Chocolate, Pretzels, Theme Candy Toppings.

Choc & Peanut Butter Seasonal Party Tray This 12 In. Party Tray Is Layere Sweet & Salty Pop Creamy Milk, White, Peanut Butter Chocolates, Pretzels. Theme Candy Toppings. Approx. 22 oz