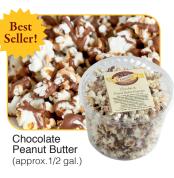

#### Peanut Butter Party Tray

This 12 In. Party Tray Is Layered With Sweet & Salty Popcorn, Creamy Milk Chocolate, Peanut Butter Choc., White Choc., Reese's, Pretzels, And Assorted Candy Toppings. Approx. 22 oz