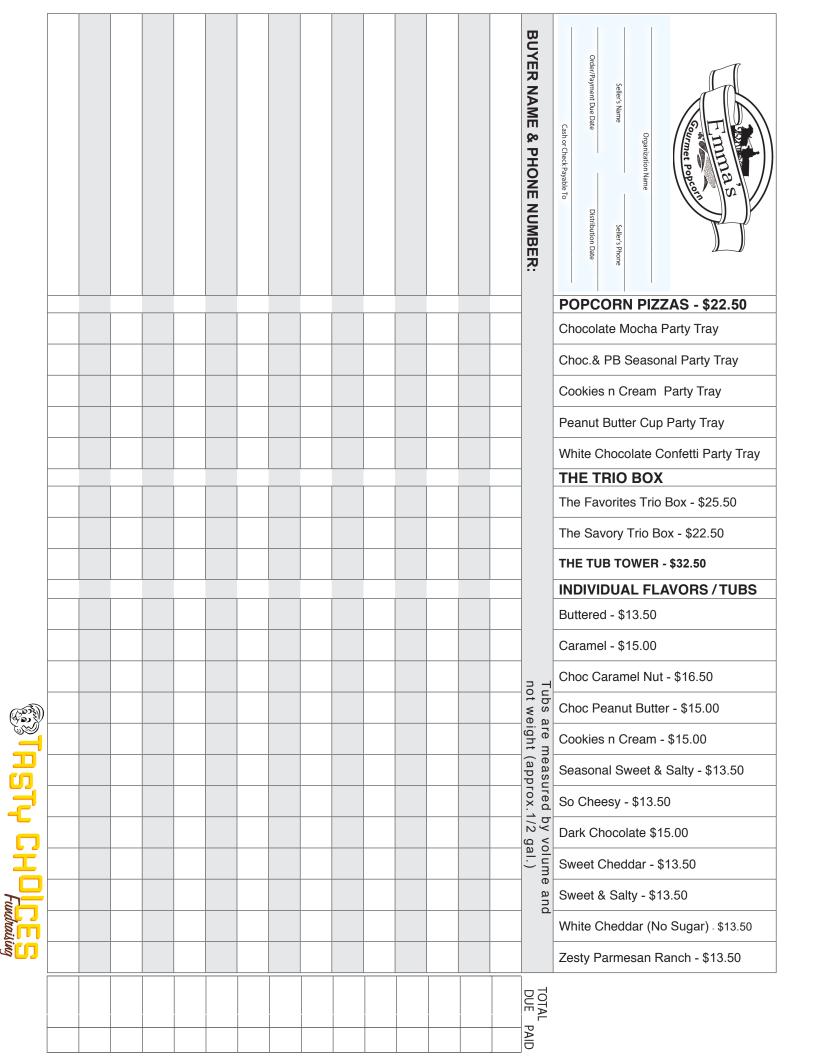

#### Choc & Peanut Butter Seasonal Party Tray

This 12 In. Party Tray Is Layered With Sweet & Salty Popcorn, Creamy Milk, White, Peanut Butter Chocolates, Pretzels, Theme Candy Toppings. Approx. 22 oz

#### White Chocolate Confetti Party Tray

This 12 In. Party Tray Is Layered With Sweet & Salty Popcorn, Milk Chocolate, Pretzels, Theme Candy Toppings.

#### Cookies & Cream Party Tray

This 12 In. Party Tray Is Layered With Sweet & Salty Popcorn, Creamy Dark Chocolate, Choc. Cookies, White Choc. And Assorted Candy Toppings. Approx. 22 oz

#### Peanut Butter Party Tray

This 12 In. Party Tray Is Layered With Sweet & Salty Popcorn, Creamy Milk Chocolate, Peanut Butter Choc., White Choc., Reese's, Pretzels, And Assorted Candy Toppings. Approx. 22 oz

#### Chocolate Mocha Party Tray

This 12 In. Party Tray Is Layered With Sweet & Salty Popcorn, Creamy Coffee Flavored Dark Chocolate, White Choc., Chocolate Coffee Beans, Nonpareils, and Pretzels. Approx. 22 oz

## The Trio Box

Choose your Favorite Combinations

#### **Favorites Trio Box**

Chocolate & Peanut Butter. Sweet Cheddar, Caramel

#### **Savory Trio Box**

(no sugar added)

So Cheesy, Buttered, Sea Salt

## The Tub Tower ►

A stack of 3-72oz tubs are filled with customer favorites, 1 each of Chocolate & Peanut Butter, Sweet Cheddar, And Caramel Popcorn.