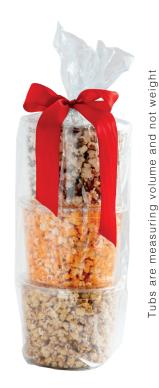

Tubs are measuring volume and not weight

Take a Popcorn Pizza to your next event!

It's enough for a group, looks great and it tastes even better than it looks!

Popcorn Pizzas Break Apart Easily With Hands or Serving Utensil.

## The Tub Tower ►

A stack of 3-72oz tubs are filled with customer favorites, 1 each of Chocolate & Peanut Butter, Sweet Cheddar, And Caramel Popcorn.