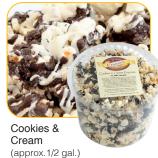

#### Cookies & Cream Party Tray

This 12 In. Party Tray Is Layered With Sweet & Salty Popcorn, Creamy Dark Chocolate, Choc. Cookies, White Choc. And Assorted Candy Toppings. Approx. 22 oz