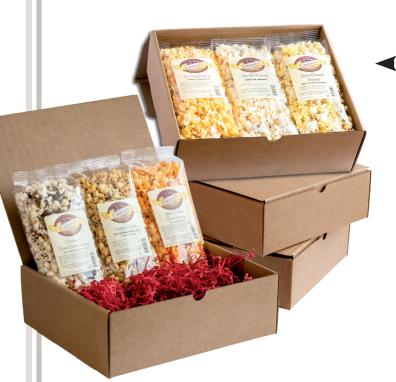

## The Trio Box

Choose your Favorite Combinations

#### **Favorites Trio Box**

Chocolate & Peanut Butter. Sweet Cheddar, Caramel

#### **Savory Trio Box**

(no sugar added)

So Cheesy, Buttered, Sea Salt