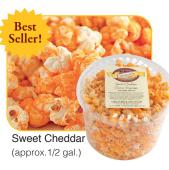

#### **Favorites Trio Box**

Chocolate & Peanut Butter. Sweet Cheddar, Caramel

#### **Savory Trio Box**

(no sugar added)

So Cheesy, Buttered, Sea Salt