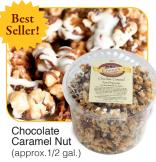

#### **Favorites Trio Box**

Chocolate & Peanut Butter. Sweet Cheddar, Caramel

## The Tub Tower ►

A stack of 3-72oz tubs are filled with customer favorites, 1 each of Chocolate & Peanut Butter, Sweet Cheddar, And Caramel Popcorn.