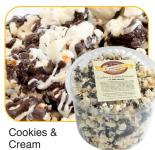

#### Cookies & Cream Party Tray

This 12 In. Party Tray Is Layered With Sweet & Salty Popcorn, Creamy Dark Chocolate, Choc. Cookies, White Choc. And Assorted Candy Toppings. Approx. 22 oz