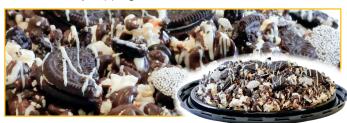

#### Cookies & Cream Party Tray

This 12 In. Party Tray Is Layered With Sweet & Salty Popcorn, Creamy Dark Chocolate, Choc. Cookies, White Choc. And Assorted Candy Toppings. Approx. 22 oz