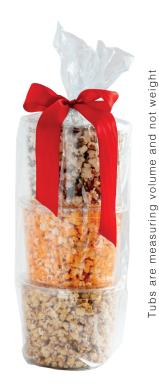

## The Tub Tower ►

A stack of 3-72oz tubs are filled with customer favorites, 1 each of Chocolate & Peanut Butter, Sweet Cheddar, And Caramel Popcorn.