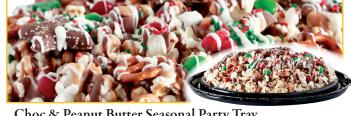

#### Choc & Peanut Butter Seasonal Party Tray

This 12 In. Party Tray Is Layered With Sweet & Salty Popcorn, Creamy Milk, White, Peanut Butter Chocolates, Pretzels, Theme Candy Toppings. Approx. 22 oz