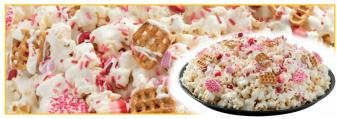

#### White Chocolate Confetti Party Tray

This 12 In. Party Tray Is Layered With Sweet & Salty Popcorn, Milk Chocolate, Pretzels, Theme Candy Toppings.