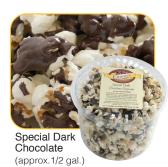

#### Chocolate Mocha Party Tray

This 12 In. Party Tray Is Layered With Sweet & Salty Popcorn, Creamy Coffee Flavored Dark Chocolate, White Choc., Chocolate Coffee Beans, Nonpareils, and Pretzels. Approx. 22 oz