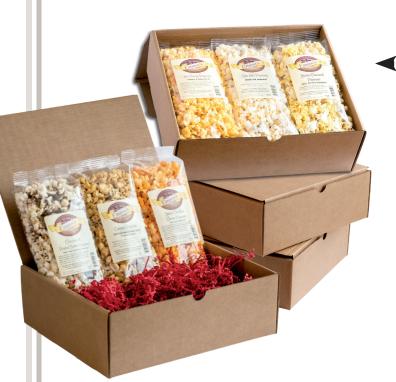

#### **Favorites Trio Box**

Chocolate & Peanut Butter. Sweet Cheddar, Caramel

#### **Savory Trio Box**

(no sugar added)

So Cheesy, Buttered, Sea Salt