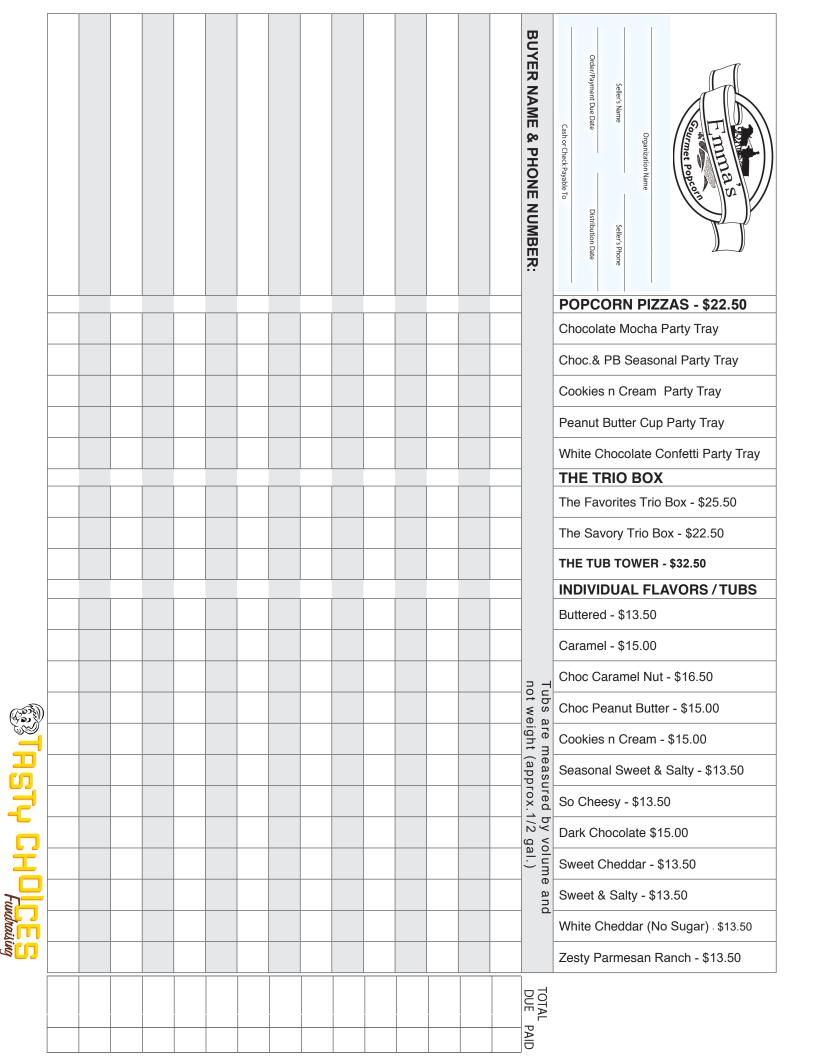

## The Trio Box

Choose your Favorite Combinations

#### **Favorites Trio Box**

Chocolate & Peanut Butter. Sweet Cheddar, Caramel

#### **Savory Trio Box**

(no sugar added)

So Cheesy, Buttered, Sea Salt

## The Tub Tower ►

A stack of 3-72oz tubs are filled with customer favorites, 1 each of Chocolate & Peanut Butter, Sweet Cheddar, And Caramel Popcorn.